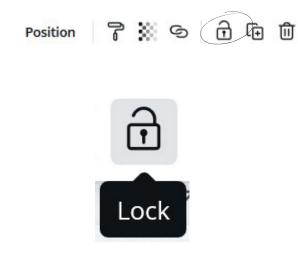

### To lock something

CLICK THE ITEM YOU WOULD LIKE TO LOCK.

A MENU WILL APPEAR IN THE TOP RIGHT OF THE SCREEN.

CLICK THE SMALL, LOCK ICON.

### To unlock something

CLICK THE ITEM YOU WOULD LIKE TO UNLOCK.

A MENU WILL APPEAR IN THE TOP RIGHT OF THE SCREEN.

CLICK THE SMALL, LOCK ICON.

YOU CAN ALSO LOCK MULTIPLE THINGS AT ONCE BY HOLDING SHIFT, DRAGGING YOUR MOUSE ACROSS THE ITEMS AND THEN CLICKING THE LOCK BUTTON