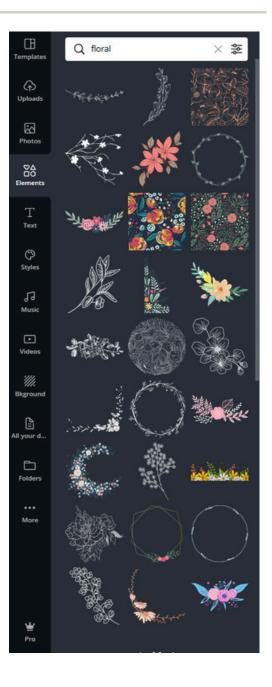

# EDITING BASICS

CANVA COMES STOCKED WITH A HUGE NUMBER OF FREE AND PAID ELEMENTS.

ELEMENTS CAN BE FOUND IN THE RIGHT HAND TOOLBAR. USE THE SEARCH BAR TO FIND ELEMENTS IN THE THEME YOU NEED.

NOTE THE LITTLE CROWN WHEN YOU HOVER OVER AN ELEMENT. IT INDICATES WHEN THE PRO / PAID VERSION OF CANVA IS REQUIRED TO ACCESS

fast fact

A LOT OF ELEMENTS ARE IN VECTOR FORMAT, WHICH MEANS YOU CAN EASILY ADJUST THE COLOURS.

interior design & interior design education