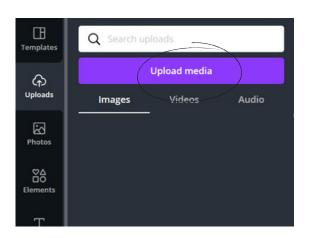

### How to upload your own

UPLOADING YOUR OWN IMAGES TO CANVA IS EASY.

ON THE RIGHT HAND TOOLBAR CLICK UPLOAD.

THEN SELECT 'UPLOAD MEDIA'.

LOCATE THE FILE ON YOUR COMPUTER AND UPLOAD IT.

CLICK THE NEWLY UPLOADED PHOTO TO ADD TO YOUR DOCUMENT.

fast fact

Photos

CANVA HAS AN INCREDIBLE LIBRARY OF FREE + PAID PHOTOS. YOU CAN ACCESS THESE VIA THE PHOTOS TAB.