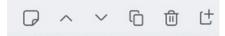

## CLONE AND ADD PAGES

CANVA HAS THE AMAZING CAPABILITY TO ADD MULTIPLE PAGES. YOU CAN DO THIS FROM THE CLONE AND ADD PAGES MENU.

fast fact

CANVA NOW SUPPORTS A HUGE 100 PAGES PER DOCUMENT

YOU CAN ACCESS THE CLONE AND ADD PAGES MENU FROM DIRECTLY ABOVE YOUR TEMPLATES TOP RIGHT CORNER.

| ſ | DUPLICATE PAGE<br>MAKES AN EXACT COPY OF YOUR CURRENT PAGE |
|---|------------------------------------------------------------|
| Ē | DELETE PAGE<br>DELETES YOUR CURRENT PAGE                   |
| Ľ | ADD PAGE<br>CREATES A NEW, BLANK PAGE                      |