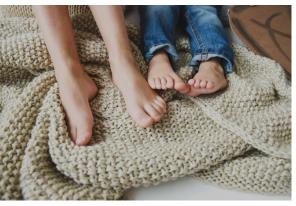

### How to adjust transparency

TRANSPARENCY AT 100%

CLICK THE ITEM YOU WOULD LIKE TO UNLOCK.

A MENU WILL APPEAR IN THE TOP RIGHT OF THE SCREEN.

CLICK THE SMALL, CHESS PATTERN ICON.

A SLIDER WILL APPEAR, SLIDE UP AND DOWN FOR THE REQUIRED EFFECT.