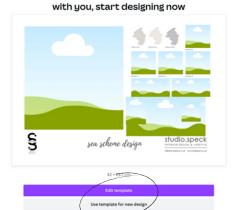

### LOAD A TEMPLATE YOU HAVE PURCHASED

A template created by Gail Speck was shared

MAKE SURE YOU ARE LOGGED IN TO CANVA

IF YOU HAVE PURCHASED ONE OF OUR TEMPLATES, OR ARE LOADING IN ONE OF OUR FREE RESOURCES, OPEN THE LINK. IT SHOULD DISPLAY A SCREEN PREVIEWING THE TEMPLATE.

CLICK USE TEMPLATE

IT WILL OPEN THE TEMPLATE IN CANVA, READY FOR YOU TO EDIT.

fast fact

IF YOU CLICK THE HOME SCREEN IT SHOULD NOW LOAD UNDER YOUR DESIGNS

& interior design education