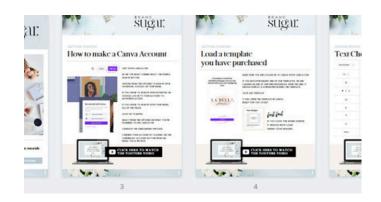

### HOW TO MAKE A CANVA ACCOUNT

#### VISIT WWW.CANVA.COM

IN THE TOP RIGHT CORNER SELECT THE PURPLE SIGN UP BUTTON

CHOOSE FROM THE OPTIONS TO SIGN UP WITH FACEBOOK, GOOGLE, OR YOUR EMAIL.

IF YOU CHOSE TO SIGN UP WITH FACEBOOK OR GOOGLE, LOG IN TO YOUR ACCOUNT TO AUTHORIZE ACCESS.

IF YOU CHOSE TO SIGN UP WITH YOUR EMAIL, FILL UP THE FIELDS.

CLICK GET STARTED.

SELECT FROM THE OPTIONS ON WHAT YOU'RE PLANNING TO USE CANVA FOR.

COMPLETE THE ONBOARDING PROCESS.

CONFIRM YOUR ACCOUNT BY CLICKING ON THE CONFIRM MY ACCOUNT BUTTON FROM AN EMAIL YOU'LL RECEIVE. the

### LOAD A TEMPLATE YOU HAVE PURCHASED

A template created by Gail Speck was shared

MAKE SURE YOU ARE LOGGED IN TO CANVA

IF YOU HAVE PURCHASED ONE OF OUR TEMPLATES, OR ARE LOADING IN ONE OF OUR FREE RESOURCES, OPEN THE LINK. IT SHOULD DISPLAY A SCREEN PREVIEWING THE TEMPLATE.

CLICK USE TEMPLATE

IT WILL OPEN THE TEMPLATE IN CANVA, READY FOR YOU TO EDIT.

fast fact

IF YOU CLICK THE HOME SCREEN IT SHOULD NOW LOAD UNDER YOUR DESIGNS

& interior design education

## TEXT CHEATSHEET

| Visby DemiBold V           | FONT SELECTION<br>CHOOSE YOUR FONT FROM HERE                                  |  |
|----------------------------|-------------------------------------------------------------------------------|--|
| 9.5 ~                      | FONT SIZE<br>CHOOSE YOUR FONT SIZE FROM HERE                                  |  |
| A                          | FONT COLOUR<br>CHOOSE YOUR FONT COLOUR FROM HERE                              |  |
| <b>B</b> <i>I</i> <u>∪</u> | FONT STYLE<br>BOLD, ITALICIZE OR UNDERLINE YOUR TEXT                          |  |
| aA                         | CASE SETTING<br>TURN ON UPPER CASE TO AUTO CAPITALIZE ALL SELECTED TEXT       |  |
| E                          | FONT ALIGNMENT<br>CHOOSE FROM LEFT, MIDDLE, RIGHT OR JUSTIFIED ALIGNMENT      |  |
| IE                         | DOT POINTS<br>CHOOSE FROM NONE, DOTS OR NUMBERS                               |  |
| ≣t                         | Et LETTER SPACING + LINE HEIGHT<br>ADJUST THE SPACE BETWEEN LETTERS AND LINES |  |
| Effects                    | FONT EFFECTS<br>SPECIAL EFFECTS LIKE CURVED TEXT                              |  |