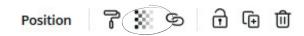

### How to adjust transparency

TRANSPARENCY AT 100%

CLICK THE ITEM YOU WOULD LIKE TO UNLOCK.

A MENU WILL APPEAR IN THE TOP RIGHT OF THE SCREEN.

CLICK THE SMALL, CHESS PATTERN ICON.

A SLIDER WILL APPEAR, SLIDE UP AND DOWN FOR THE REQUIRED EFFECT.

|                | Position | 7 💥 |
|----------------|----------|-----|
| Transparency — |          | 100 |

TRANSPARENCY AT 30%

fast fact

WHEN TEXT IS PLACED OVER AN IMAGE, USE TRANSPARENCY TO IMPROVE LEGIBILITY.