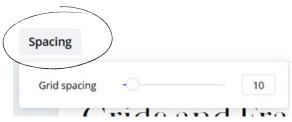

#### DRAG AND DROP PHOTOS TO TRANSFORM YOUR GRID TO SOMETHING LIKE THIS!

fast fact

ADJUST THE SPACING ON YOUR GRID BY CLICKING THE GRID AND THEN CLICKING SPACING FROM THE TOP TOOLBAR