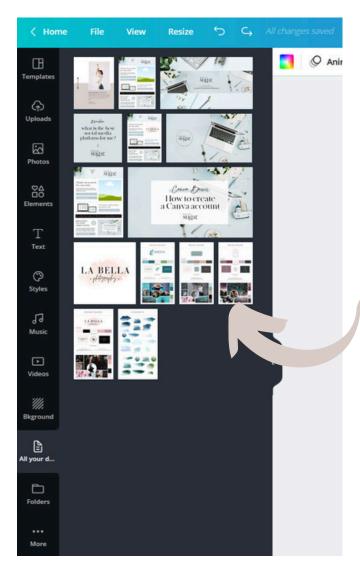

### ADVANCED EDITING MERGING TEMPLATES PRO

PLEASE NOTE THAT 'FOLDERS' WHICH ALLOWS YOU TO MERGE TWO TEMPLATES IS A PRO ADD ON, BUT IS AN AMAZING TOOL SO WE WANTED TO INCLUDE IT WITH OUR GUIDE

TO INSERT A DESIGN, FIRST ADD A NEW PAGE IN YOUR DOCUMENT.

ACCESS FOLDERS SELECT 'FOLDERS' FROM THE RIGHT HAND TOOLBAR.

THEN SELECT 'ALL YOUR DESIGNS' - THIS IS SHOW ALL OTHER CURRENT DESIGNS IN YOUR ACCOUNT.

#### All your designs

THEN CLICK ON THE THUMBNAIL OF THE DOCUMENT YOU WOULD LIKE TO INSERT - THIS WORKS VERY SIMILARLY TO INSERTING A PHOTO.

fast fact

THE FILE YOU ARE INSERTING WILL AUTOMATICALLY RESIZE TO THE DIMENSIONS OF YOUR CURRENT DOCUMENT.